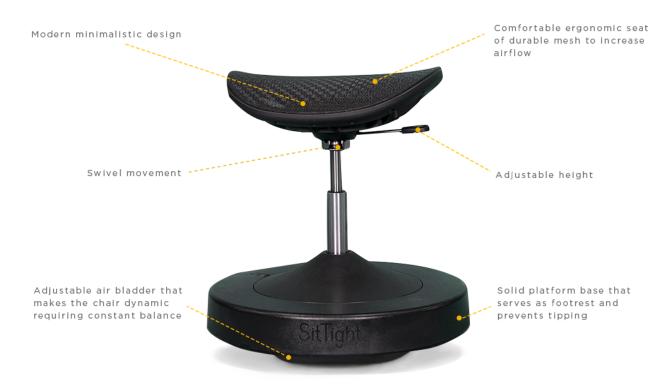

## Main Features

## **DETAILS-1**

| Description              | Details                                                                                                                                                   |
|--------------------------|-----------------------------------------------------------------------------------------------------------------------------------------------------------|
| SitTight Weight          | 40 lbs                                                                                                                                                    |
| Footrest Platform Size   | 24 inch Diameter                                                                                                                                          |
| Seat Height              | Adjustable from 21 inches to 26 inches (some variance based on pressure in air bladder).                                                                  |
| Pneumatic Cylinder       | Stainless steel pneumatic cylinder with a 300 lb. weight rating.                                                                                          |
| Saddle Seat Size         | 20 1/4 inches wide by 15 1/4 inches deep.                                                                                                                 |
| Saddle Seat Construction | Plastic frame covered by breathable mesh material on a 360 degree swivel                                                                                  |
| Air Bladder              | High-grade rubber pressure adjustable inflatable bladder                                                                                                  |
| Sitting Options          | Active Sitting and Balanced Active Sitting™                                                                                                               |
| Platform and Seat Color  | Dark Grey                                                                                                                                                 |
| Tilt Guard               | Limits amount of tilt to15 degrees                                                                                                                        |
| Detachable Design        | SitTight can be broken down into two separate pieces, of nearly equal weight, for easy transportation and storage.                                        |
| User Weight Limit        | 300 lbs.                                                                                                                                                  |
| Air Pump                 | Standard sports ball needle and custom air pump used to change level of effort needed to balance on SitTight. Air Pump stores under the footrest platform |